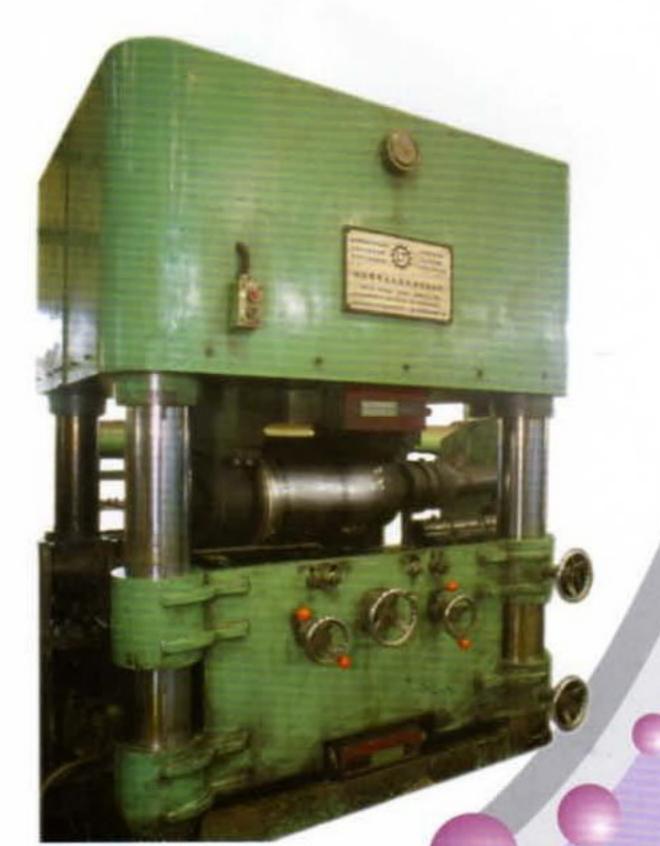

| MODEL 型號                                    | I        | П         |
|---------------------------------------------|----------|-----------|
| FINISH SIZE(∅ m) 成品尺寸<br>●ROUND BAl 圓棒      | 22Ø -45Ø | 40Ø -100Ø |
| SHRAIGHTENE:S (mm/m) 直度<br>PRE-STRAIGHT NER | 1        | 1 .       |
| MAX. STRAIGH ENING SPEED (m/min)            | 0.5      | 0.5       |
| 最高拉伸速度(长分)                                  | 5-25     | 5-20      |