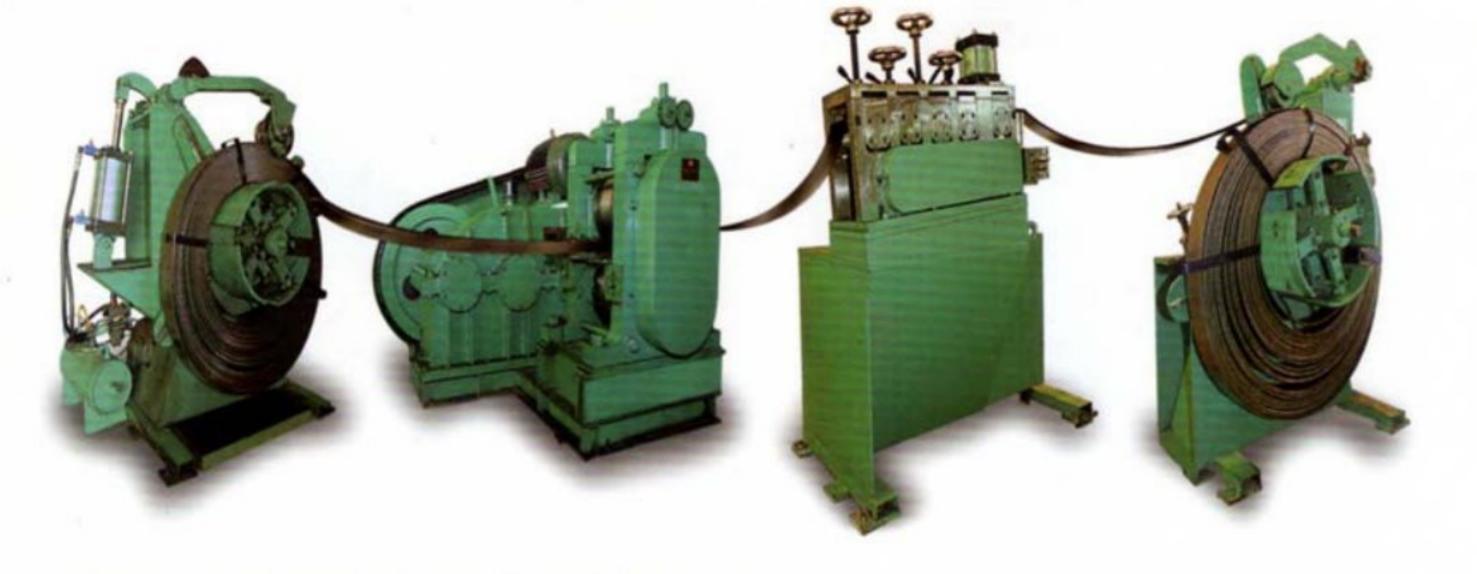

盤元連續抽伸機

 COLD DRAWING MACHINE (WHOLE PLANT TURN-KEY EXPORT) 直棒冷拔抽伸機 (整線及整廠輸出)

| MODEL型號                                                                 | I       | П       |
|-------------------------------------------------------------------------|---------|---------|
| FINISH SIZE(Ø mm) 成品尺寸  ●ROUND BAR 圓棒  ■SQUARE BAR 方棒  ●HEXAGON BAR 六角棒 | 22-45   | 40-100  |
| CUTTING ENGTH(m)裁斷長度(米)                                                 | 2.0-6.0 | 2.0-6.0 |
| MAX. DRAWING SPEED(m/min)<br>最高拉伸速度(米/分)                                | 10-25   | 8-20    |