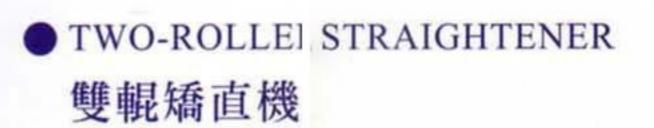

### VERTICAL-HORIZONTAL ROLLER STRAIGHTENING UNIT

## 垂直水平式矯直機

- ·可用在圓鋼●、方鋼■、六角棒●
  Straightening for round bar、square bar and hexagon bar
- · 依材質、直徑及直度要求,機器可依不同的客戶需求作不同的設計及製造 According to material、diameter、 and straightness, machine can be designed and manufactured by customer's request.