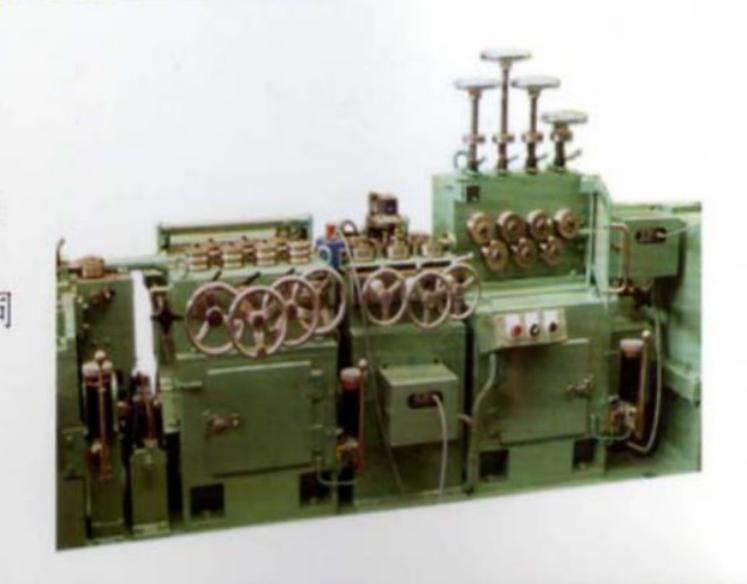

### VERTICAL-HORIZONTAL ROLLER STRAIGHTENING UNIT

## 垂直水平式矯直機

- ·可用在圓鋼●、方鋼■、六角棒●
  Straightening for round bar、square bar and hexagon bar
- · 依材質、直徑及直度要求,機器可依不同的客戶需求作不同的設計及製造 According to material、diameter、 and straightness, machine can be designed and manufactured by customer's request.