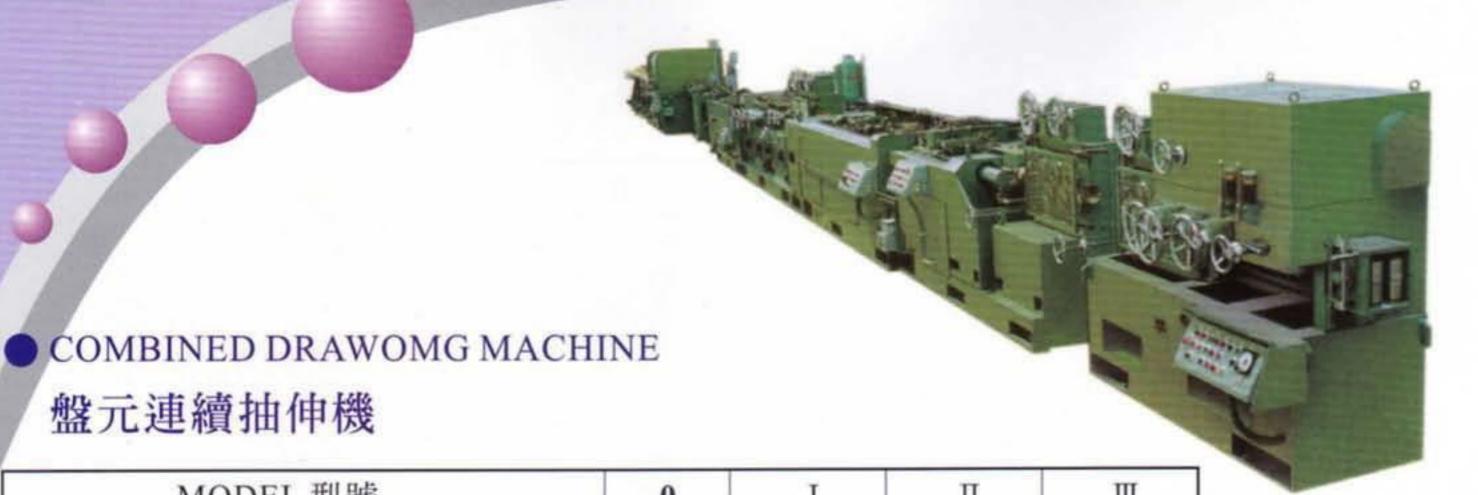

盤元連續抽伸機

 COLD DRAWING MACHINE (WHOLE PLANT TURN-KEY EXPORT) 直棒冷拔抽伸機 (整線及整廠輸出)

| MODEL型號                                                                 | I       | П       |
|-------------------------------------------------------------------------|---------|---------|
| FINISH SIZE(Ø mm) 成品尺寸  ●ROUND BAR 圓棒  ■SQUARE BAR 方棒  ●HEXAGON BAR 六角棒 | 22-45   | 40-100  |
| CUTTING ENGTH(m)裁斷長度(米)                                                 | 2.0-6.0 | 2.0-6.0 |
| MAX. DRAWING SPEED(m/min)<br>最高拉伸速度(米/分)                                | 10-25   | 8-20    |

MODEL 型號  $\mathbf{III}$ FINISH SIZE(Ø mm) 成品尺寸 19-32 5-13 10-20 4-8 ●ROUND BAR 圓棒 4-7 5-12 10-20 19-30 ■SQUAREBAR 方棒 19-32 ●HEXAGON BAR 六角棒 5-13 10-20 4-8 2.0-6.0 CUTTING ENGTH(m) 裁斷長度(米) 2.0-6.0 2.0-6.0 2.0 - 4.0MAX. DRAWING SPEED(m/min) 45 80 60 60 最高拉伸速度(米/分)