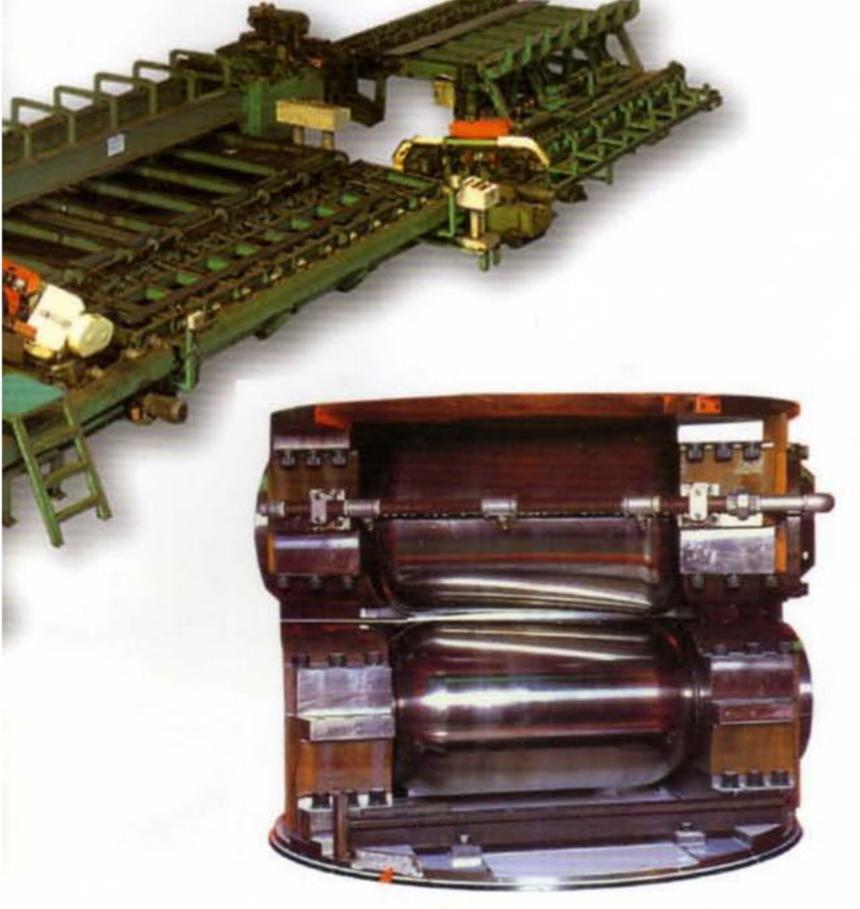

### VERTICAL-HORIZONTAL ROLLER STRAIGHTENING UNIT

## 垂直水平式矯直機

- ·可用在圓鋼●、方鋼■、六角棒●
  Straightening for round bar、square bar and hexagon bar
- · 依材質、直徑及直度要求,機器可依不同的客戶需求作不同的設計及製造 According to material、diameter、 and straightness, machine can be designed and manufactured by customer's request.